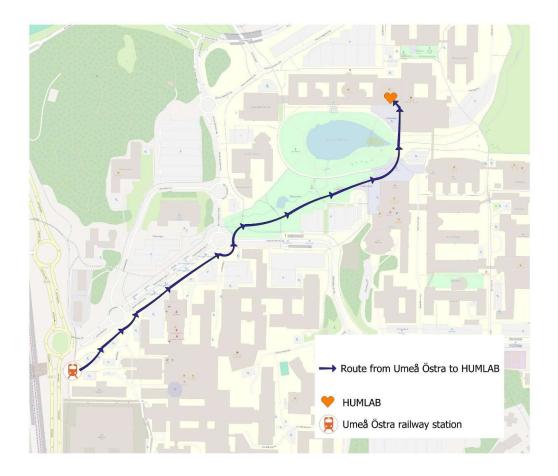

We are glad to welcome you at InfraVis days in Umeå. This email contains some information on places and directions. Hope you find it useful.

If you are arriving by train, exit at Umeå Östra. This is the route from Umeå Östra to HUMLAB, 10-15 minutes walk: