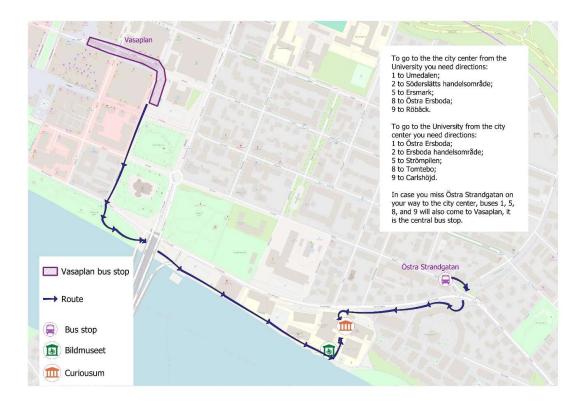

If you are arriving by plane, take the bus number 80 to Vasaplan (it is the only bus in the airport). From Vasaplan you need to take bus number 1, 2, 5, 8, or 9 to get to HUMLAB. Exit bus 1 at Samhällsvetarhuset, bus 2 at Skidspåret, buses 5, 8, 9 at Universum. Further you can find more details on the maps. The next two maps also show how to get from HUMLAB to Curiosum and Bildmuseet (activities during the second day after lunch).