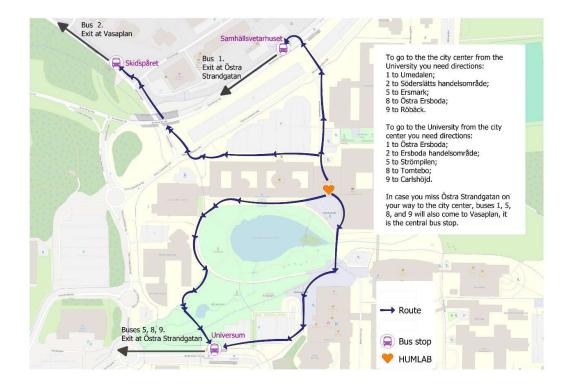

If you are arriving by plane, take the bus number 80 to Vasaplan (it is the only bus in the airport). From Vasaplan you need to take bus number 1, 2, 5, 8, or 9 to get to HUMLAB. Exit bus 1 at Samhällsvetarhuset, bus 2 at Skidspåret, buses 5, 8, 9 at Universum. Further you can find more details on the maps. The next two maps also show how to get from HUMLAB to Curiosum and Bildmuseet (activities during the second day after lunch).